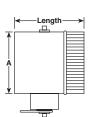

#### **Sleeve with 2" Standoff**

Order as follows: A = Diameter

| Α   | Length  |
|-----|---------|
| 6"  | 6 3/16" |
| 7"  | 6 3/16" |
| 8"  | 6 3/16" |
| 9"  | 6 3/16" |
| 10" | 6 3/16" |
| 12" | 8"      |
| 14" | 12"     |
| 16" | 12"     |
| 18" | 13"     |
| 20" | 15"     |