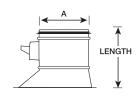

#### **Sleeve with 2" Standoff**

Order as follows: A = Diameter

| Α   | Length  |
|-----|---------|
| 6"  | 6 3/16" |
| 7"  | 6 3/16" |
| 8"  | 6 3/16" |
| 9"  | 6 3/16" |
| 10" | 6 3/16" |
| 12" | 8"      |
| 14" | 12"     |
| 16" | 12"     |
| 18" | 13"     |
| 20" | 15"     |

## E-Z Tap Collars with 2" Standoff

Order as follows: A = Diameter All Fittings are 1.75" from Bead to End of Fitting.

|     | Overall |
|-----|---------|
| Α   | Length  |
| 5"  | 5"      |
| 6"  | 5"      |
| 7"  | 5"      |
| 8"  | 5"      |
| 9"  | 5"      |
| 10" | 5"      |
| 12" | 7"      |
| 14" | 7"      |
| 16" | 7"      |
| 18" | 10"     |
| 20" | 10"     |
| 22" | 10"     |
| 24" | 10"     |