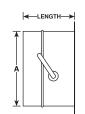

## E-Z Tap Collars with 2" Standoff

Order as follows: A = Diameter All Fittings are 1.75" from Bead to End of Fitting.

|     | Overall |
|-----|---------|
| Α   | Length  |
| 5"  | 5"      |
| 6"  | 5"      |
| 7"  | 5"      |
| 8"  | 5"      |
| 9"  | 5"      |
| 10" | 5"      |
| 12" | 7"      |
| 14" | 7"      |
| 16" | 7"      |
| 18" | 10"     |
| 20" | 10"     |
| 22" | 10"     |
| 24" | 10"     |