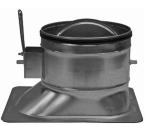

### Super Heto with 2" Standoff

Order as follows: A = Diameter

| •   | Overall |
|-----|---------|
| A   | Length  |
| 6"  | 8"      |
| 8"  | 9"      |
| 10" | 9"      |
| 12" | 9"      |
| 14" | 9"      |

# **2" Standoff Collars with Damper**

Sheet Metal Connectors' standoff collars are fabricated from galvanized steel. These collars have a crimp and stop bead on one end. The volume damper is made out of 20 ga. galvanized steel with stiffening beads and a continuous 3/8" aluminum square shaft for strength and rigidity. Nylon end bearings are added to each end to reduce air leakage. All standoff collars have a 3/8" dial regulator eleveated 2" for insulation.