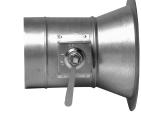

# **2" Standoff Collars with Damper**

Sheet Metal Connectors' standoff collars are fabricated from galvanized steel. These collars have a crimp and stop bead on one end. The volume damper is made out of 20 ga. galvanized steel with stiffening beads and a continuous 3/8" aluminum square shaft for strength and rigidity. Nylon end bearings are added to each end to reduce air leakage. All standoff collars have a 3/8" dial regulator eleveated 2" for insulation.