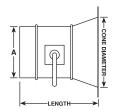

### **Conical E-Z Tap with 2" Standoff**

Order as follows: A = Diameter \*Complete Seal Standard

|     | Overall |
|-----|---------|
| Α   | Length  |
| 6"  | 9 1/4"  |
| 8"  | 9 1/4"  |
| 10" | 9 1/4"  |
| 12" | 9 1/4"  |

# **2" Standoff Collars with Damper**

Sheet Metal Connectors' standoff collars are fabricated from galvanized steel. These collars have a crimp and stop bead on one end. The volume damper is made out of 20 ga. galvanized steel with stiffening beads and a continuous 3/8" aluminum square shaft for strength and rigidity. Nylon end bearings are added to each end to reduce air leakage. All standoff collars have a 3/8" dial regulator eleveated 2" for insulation.