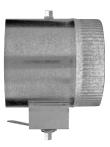

# **2" Standoff Collars with Damper**

Sheet Metal Connectors' standoff collars are fabricated from galvanized steel. These collars have a crimp and stop bead on one end. The volume damper is made out of 20 ga. galvanized steel with stiffening beads and a continuous 3/8" aluminum square shaft for strength and rigidity. Nylon end bearings are added to each end to reduce air leakage. All standoff collars have a 3/8" dial regulator eleveated 2" for insulation.