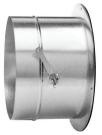

# **2" Standoff Collars with Damper**

Sheet Metal Connectors' standoff collars are fabricated from galvanized steel. These collars have a crimp and stop bead on one end. The volume damper is made out of 20 ga. galvanized steel with stiffening beads and a continuous 3/8" aluminum square shaft for strength and rigidity. Nylon end bearings are added to each end to reduce air leakage. All standoff collars have a 3/8" dial regulator eleveated 2" for insulation.