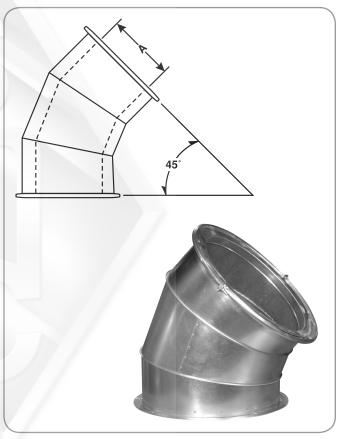

## Double Wall 45° Angle with E-Z Flange and Barrel Clamp

Sheet Metal Connectors, Inc. double wall duct has a complete line of compatible fittings. Fittings can be fabricated with standing seam, elbow lock or welded seam construction. Double wall fittings can be fabricated to desired length and many different configurations. All sizes shall be listed using inside dimensions.

## All fittings can be manufactured with:

- Double Wall E-Z Flange Jr. with Barrel Clamp 6" to 24" Diameter
- Double Wall E-Z Flange with Barrel Clamp 26" to 96" Diameter
- Double Wall Couplings

Inside dimensions to be listed

| Standard Throats |            |
|------------------|------------|
| 8" Thru 18"      | 8" Throat  |
| 20" Thru 40"     | 10" Throat |
| 42" Thru 60"     | 20" Throat |