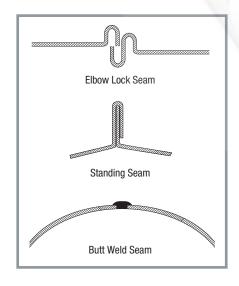

## Double Wall 45° Angle with E-Z Flange and Barrel Clamp

Sheet Metal Connectors, Inc. double wall duct has a complete line of compatible fittings. Fittings can be fabricated with standing seam, elbow lock or welded seam construction. Double wall fittings can be fabricated to desired length and many different configurations. All sizes shall be listed using inside dimensions.