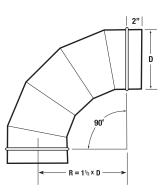

## **Welded Gored Elbows & Angles**

Welded elbows and angles are used in high pressure and low leakage systems. Standard Elbows and angles are fabricated from 20 gauge material. Available in E-Z Flange Jr. 6"- 24" diameter and E-Z Flange 26'- 60" diameter. 52" and larger in diameter 90 degree full sweep (1.5 x CL) elbows are fabricated using two 45 degree angles connected with a E-Z Flange and Barrel Clamp unless otherwise specified.

Standard Elbows and Angles are fabricated from 20 gauge galvanized material. Other diameters, throat radiuses and gauges are available, please consult factory.