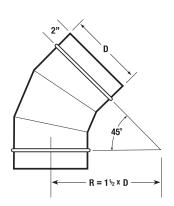

## **Welded Gored Elbows & Angles**

Welded elbows and angles are used in high pressure and low leakage systems. Standard Elbows and angles are fabricated from 20 gauge material. Available in E-Z Flange Jr. 6"- 24" diameter and E-Z Flange 26'- 60" diameter. 52" and larger in diameter 90 degree full sweep (1.5 x CL) elbows are fabricated using two 45 degree angles connected with a E-Z Flange and Barrel Clamp unless otherwise specified.

Standard Elbows and Angles are fabricated from 20 gauge galvanized material. Other diameters, throat radiuses and gauges are available, please consult factory.