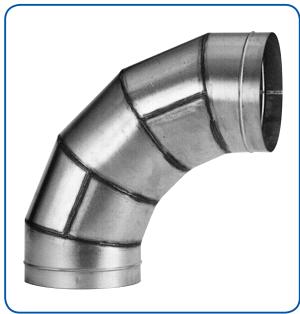

## **Welded Gored Elbows & Angles**

Welded elbows and angles are used in high pressure and low leakage systems. Standard Elbows and angles are fabricated from 20 gauge material. Available in E-Z Flange Jr. 6"- 24" diameter and E-Z Flange 26'- 60" diameter. 52" and larger in diameter 90 degree full sweep (1.5 x CL) elbows are fabricated using two 45 degree angles connected with a E-Z Flange and Barrel Clamp unless otherwise specified.

Standard Elbows and Angles are fabricated from 20 gauge galvanized material. Other diameters, throat radiuses and gauges are available, please consult factory.