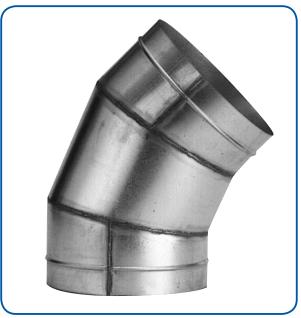

## **Welded Gored Elbows & Angles**

Welded elbows and angles are used in high pressure and low leakage systems. Standard Elbows and angles are fabricated from 20 gauge material. Available in E-Z Flange Jr. 6"- 24" diameter and E-Z Flange 26'- 60" diameter. 52" and larger in diameter 90 degree full sweep (1.5 x CL) elbows are fabricated using two 45 degree angles connected with a E-Z Flange and Barrel Clamp unless otherwise specified.

Standard Elbows and Angles are fabricated from 20 gauge galvanized material. Other diameters, throat radiuses and gauges are available, please consult factory.