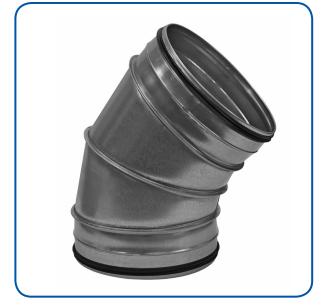

## **Standing Seam Elbows & Angles**

Standing Seam fittings work well for medium pressure applications and offer an alternative to welded elbows and angles. These are available from 8" through 60" diameters and fabricated as heavy as 16 gauge. Other diameters and throat radiuses are available.

8"-30" will be a 5 gore one piece standard throat construction. 32" and larger in diameter 90 degree full sweep (1.5 x CL) elbows are fabricated using two 45 degree angles connected with an E-Z flange and barrel clamp unless otherwise specified.