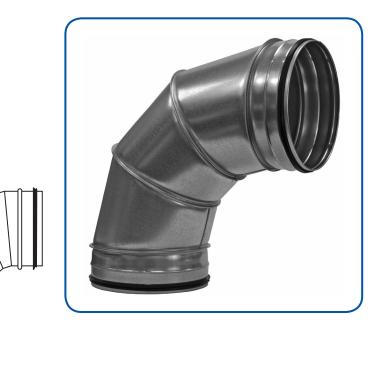

## **Standing Seam Elbows & Angles**

Standing Seam fittings work well for medium pressure applications and offer an alternative to welded elbows and angles. These are available from 8" through 60" diameters and fabricated as heavy as 16 gauge. Other diameters and throat radiuses are available.

8"-30" will be a 5 gore one piece standard throat construction. 32" and larger in diameter 90 degree full sweep (1.5 x CL) elbows are fabricated using two 45 degree angles connected with an E-Z flange and barrel clamp unless otherwise specified.