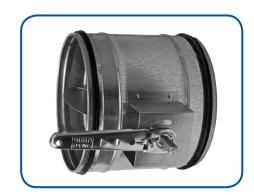

# **Complete Seal Damper Sleeve** with 2" Standoff

Order as follows: A = Diameter

All Fittings are 1.75" from Bead to End of Fitting.

#### Sleeve with 2" Standoff

Order as follows: A = Diameter
Also available with 2" Insulation Extension

| Α   | Length  |
|-----|---------|
| 6"  | 6 3/16" |
| 7"  | 6 3/16" |
| 8"  | 6 3/16" |
| 9"  | 6 3/16" |
| 10" | 6 3/16" |
| 12" | 8"      |
| 14" | 12"     |
| 16" | 12"     |
| 18" | 13"     |
| 20" | 15"     |