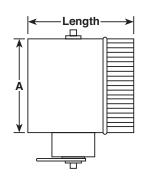

# **Complete Seal Damper Sleeve** with 2" Standoff

Order as follows: A = Diameter

All Fittings are 1.75" from Bead to End of Fitting.

#### Sleeve with 2" Standoff

Order as follows: A = Diameter
Also available with 2" Insulation Extension

| Α   | Length  |
|-----|---------|
| 6"  | 6 3/16" |
| 7"  | 6 3/16" |
| 8"  | 6 3/16" |
| 9"  | 6 3/16" |
| 10" | 6 3/16" |
| 12" | 8"      |
| 14" | 12"     |
| 16" | 12"     |
| 18" | 13"     |
| 20" | 15"     |