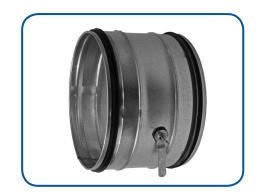

### **Complete Seal Damper Sleeve**

FAX: 763-572-1100

Order as follows: A = Diameter
Also available with 2" Insulation Extension

All Fittings are 1.75" from Bead to End of Fitting.