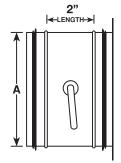

### **Complete Seal Damper Sleeve**

FAX: 763-572-1100

Order as follows: A = Diameter
Also available with 2" Insulation Extension

All Fittings are 1.75" from Bead to End of Fitting.