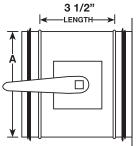

# **Complete Seal Damper Sleeve** with 2" Standoff

Order as follows: A = Diameter

All Fittings are 1.75" from Bead to End of Fitting.

#### Sleeve with 2" Standoff

Order as follows: A = Diameter
Also available with 2" Insulation Extension

| Α   | Length  |
|-----|---------|
| 6"  | 6 3/16" |
| 7"  | 6 3/16" |
| 8"  | 6 3/16" |
| 9"  | 6 3/16" |
| 10" | 6 3/16" |
| 12" | 8"      |
| 14" | 12"     |
| 16" | 12"     |
| 18" | 13"     |
| 20" | 15"     |