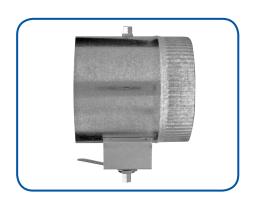

### **Complete Seal Damper Sleeve**

FAX: 763-572-1100

Order as follows: A = Diameter
Also available with 2" Insulation Extension

All Fittings are 1.75" from Bead to End of Fitting.