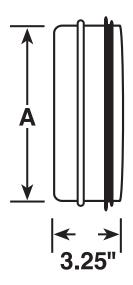

## **End Cap (Plug)**

Dimensions to be listed as follows: A, equal diameter

All Fittings are 1.75" from Bead to End of Fitting.