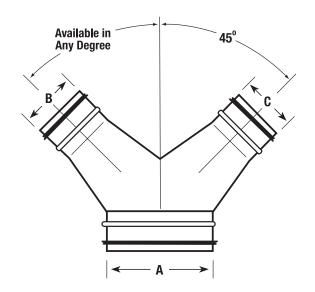

## Pair of Pants (Wye Branch)

Dimensions to be listed as follows: A, B, C

All Fittings are 1.75" from Bead to End of Fitting.