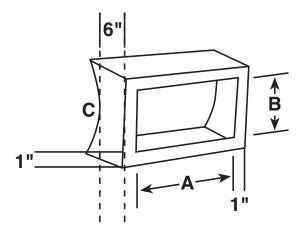

- Flanged in 1" All Around for Ease
- Can be Manufactured With and Without Volume Damper
- Give Your Registers a Clean Look
- · Manufactured in L-Shapes
- · Notched and Tabbed for a Quick and Easy Installation

### **Register Takeoffs**

Dimensions to be listed as follows: A, B on C (Order Takeoffs by Register Size Only)