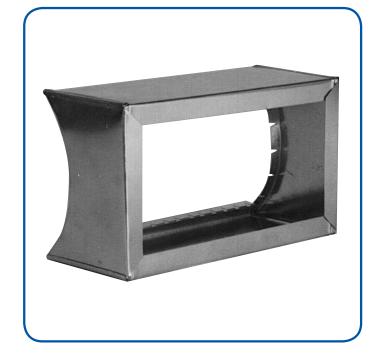

- Flanged in 1" All Around for Ease
- Can be Manufactured With and Without Volume Damper
- Give Your Registers a Clean Look
- · Manufactured in L-Shapes
- · Notched and Tabbed for a Quick and Easy Installation

### **Register Takeoffs**

Dimensions to be listed as follows: A, B on C (Order Takeoffs by Register Size Only)