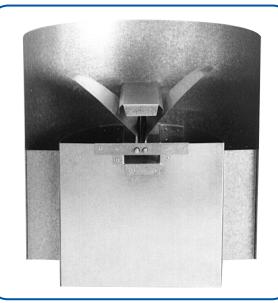

## **Skyblasts**

Semi-circular flaps (butterfly damper) cover the exhaust stack when fan is off. When the fan is on, flaps are forced out of the way to provide a clear path for air movement. A built-in gutter system is designed to prevent rain and snow from entering stack. Made from galvanized spiral pipe for strength and durability; available in most sizes. Preassembled for immediate installation.