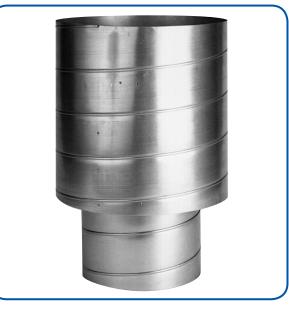

## **Skyblasts**

Semi-circular flaps (butterfly damper) cover the exhaust stack when fan is off. When the fan is on, flaps are forced out of the way to provide a clear path for air movement. A built-in gutter system is designed to prevent rain and snow from entering stack. Made from galvanized spiral pipe for strength and durability; available in most sizes. Preassembled for immediate installation.

\*Fabricated from Hammerlock pipe.

| Sizo       | ID Pipe | OD Pipe | Overall |
|------------|---------|---------|---------|
| Size       | Length  | Length  | Length  |
| 12" - 17"* | 18"     | 18"     | 26 1/2" |
| 18" - 24"  | 18"     | 24"     | 32 1/2" |
| 26" - 32"  | 20"     | 28"     | 36 1/2" |
| 34" - 38"  | 20"     | 32"     | 40 1/2" |
| 40" - 60"  | 20"     | 36"     | 44 1/2" |