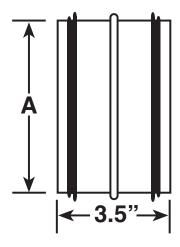

## **Spiral Pipe Connector**

Pipe to Pipe Connections are made by using a fitting size coupling that slips inside the mating pipe sections. A stop bead runs around the middle of the coupling to center the coupling in the connection. Secure the connection by installing sheet metal screws through the outer shell of the duct, 1/2 inch from the bead.

## **Connector (Coupling)**

Dimensions to be listed as follows: A, equals diameter

All Fittings are 1.75" from Bead to End of Fitting.