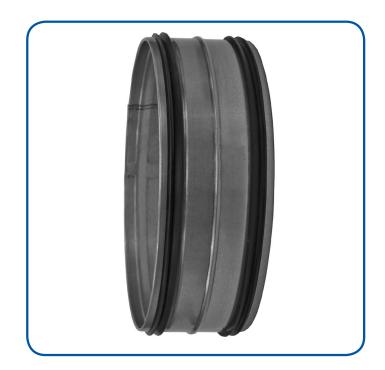

## **Spiral Pipe Connector**

Pipe to Pipe Connections are made by using a fitting size coupling that slips inside the mating pipe sections. A stop bead runs around the middle of the coupling to center the coupling in the connection. Secure the connection by installing sheet metal screws through the outer shell of the duct, 1/2 inch from the bead.

Connectors is sizes 6"- 24" (even sizes only) are fabbed utilizing the complete seal system. Complete Seal fittings are manufactured from galvanized steel meeting spec AST M A-653 (Lock forming Quality). They feature a double legged E P DM gasket which creates a virtually airtight connection when slipped into spiral pipe. The gasket is mechanically attached to the fitting with a 180 degree hemmed edge. This hem gives added rigidity to the fittings, ensures that the gasket will never slip out of place and makes a safe rounded edge for the installer.