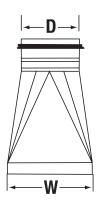

## **Square to Round**

Dimensions to be listed as follows: L, W, D Offset Square to Rounds available (drawing required)

All Fittings are 1.75" from Bead to End of Fitting.