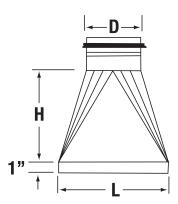

## **Square to Round**

Dimensions to be listed as follows: L, W, D Offset Square to Rounds available (drawing required)

All Fittings are 1.75" from Bead to End of Fitting.