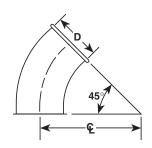

## Two Piece Pressed Solid Welded Elbows with E-Z Flange (Dieform Elbows)

Pressed elbows and angles are resistance welded with copper on both the heel and throat. All pressed fittings are manufactured from extra deep drawing steel (EDDS) in accordance with ASTM-A653. Pressed fittings are precision drawn, tolerances must be within + or - .002 thickness to assure a quality product at all times. All pressed fittings are made of 24 Ga. or 22 Ga. Galvanized material with a G60 or better coating thickness and is chemically treated to retard white rust.

## Centerline Throat Radius Chart

| Diam. | 90°     | 45°     |
|-------|---------|---------|
| 6"    | 10 1/2" | 10 1/2" |
| 7"    | 12"     | 12"     |
| 8"    | 13 1/2" | 13 1/2" |
| 9"    | 15"     | 15"     |
| 10"   | 16 1/2" | 16 1/2" |
| 12"   | 19 1/2" | 19 1/2" |