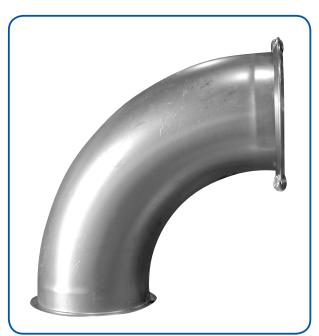

## Two Piece Pressed Solid Welded Elbows with E-Z Flange (Dieform Elbows)

Pressed elbows and angles are resistance welded with copper on both the heel and throat. All pressed fittings are manufactured from extra deep drawing steel (EDDS) in accordance with ASTM-A653. Pressed fittings are precision drawn, tolerances must be within + or - .002 thickness to assure a quality product at all times. All pressed fittings are made of 24 Ga. or 22 Ga. Galvanized material with a G60 or better coating thickness and is chemically treated to retard white rust.