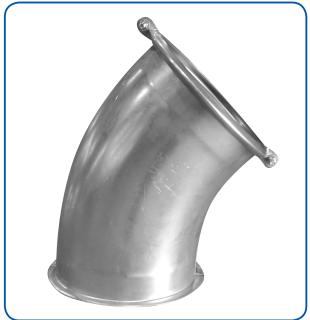

## Two Piece Pressed Solid Welded Elbows with E-Z Flange (Dieform Elbows)

Pressed elbows and angles are resistance welded with copper on both the heel and throat. All pressed fittings are manufactured from extra deep drawing steel (EDDS) in accordance with ASTM-A653. Pressed fittings are precision drawn, tolerances must be within + or - .002 thickness to assure a quality product at all times. All pressed fittings are made of 24 Ga. or 22 Ga. Galvanized material with a G60 or better coating thickness and is chemically treated to retard white rust.