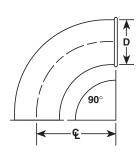

## Two Piece Pressed Solid Welded Elbows with E-Z Flange (Dieform Elbows)

Pressed elbows and angles are resistance welded with copper on both the heel and throat. All pressed fittings are manufactured from extra deep drawing steel (EDDS) in accordance with ASTM-A653. Pressed fittings are precision drawn, tolerances must be within + or - .002 thickness to assure a quality product at all times. All pressed fittings are made of 24 Ga. or 22 Ga. Galvanized material with a G60 or better coating thickness and is chemically treated to retard white rust.

## Centerline Throat Radius Chart

| Diam. | 90°     | 45°     |
|-------|---------|---------|
| 6"    | 10 1/2" | 10 1/2" |
| 7"    | 12"     | 12"     |
| 8"    | 13 1/2" | 13 1/2" |
| 9"    | 15"     | 15"     |
| 10"   | 16 1/2" | 16 1/2" |
| 12"   | 19 1/2" | 19 1/2" |