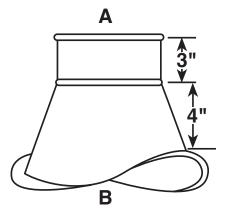

Conical Swedge Saddles are larger in diameter at the base for increased airflow and swedged out 5/8" for a clean looking install. Round end can be manufactured with:

• E-Z Flange Jr. with Barrel Clamp - 6" to 24" Diameter

## 90° Conical Swedge Saddle

Dimensions to be listed as follows: A on B

B = A + 1"