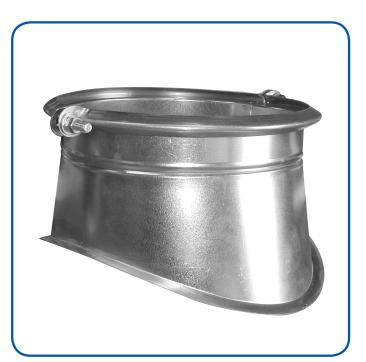

## 90° Conical Swedge Saddle with E-Z Flange

SMC spiral fittings are manufactured with an elbow lock seam, lap seam (i.e. stitch weld, riveted, tack weld or solid weld), standing seam or butt weld seam. These may be with or without duct sealant.

Conical Swedge Saddles are larger in diameter at the base for increased airflow and swedged out 5/8" for a clean looking install. Round end can be manufactured with:

• E-Z Flange Jr. with Barrel Clamp - 6" to 24" Diameter