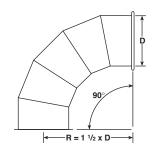

## **Welded Gored Elbows & Angles with E-Z Flange**

www.smcduct.com

Welded elbows and angles are used in high pressure and low leakage systems. Standard Elbows and angles are fabricated from 20 gauge material. Available in E-Z Flange Jr. 6"- 24" diameter and E-Z Flange 26'- 60" diameter. 52" and larger in diameter 90 degree full sweep (1.5 x CL) elbows are fabricated using two 45 degree angles connected with a E-Z Flange and Barrel Clamp unless otherwise specified.

Standard Elbows and Angles are fabricated from 20 gauge galvanized material. Other diameters, throat radiuses and gauges are available, please consult factory.