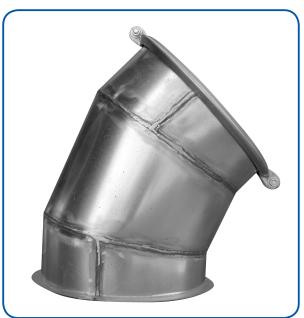

## **Welded Gored Elbows & Angles with E-Z Flange**

www.smcduct.com

Welded elbows and angles are used in high pressure and low leakage systems. Standard Elbows and angles are fabricated from 20 gauge material. Available in E-Z Flange Jr. 6"- 24" diameter and E-Z Flange 26'- 60" diameter. 52" and larger in diameter 90 degree full sweep (1.5 x CL) elbows are fabricated using two 45 degree angles connected with a E-Z Flange and Barrel Clamp unless otherwise specified.

Standard Elbows and Angles are fabricated from 20 gauge galvanized material. Other diameters, throat radiuses and gauges are available, please consult factory.