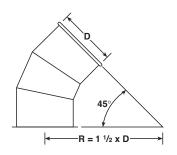

## **Welded Gored Elbows & Angles with E-Z Flange**

www.smcduct.com

Welded elbows and angles are used in high pressure and low leakage systems. Standard Elbows and angles are fabricated from 20 gauge material. Available in E-Z Flange Jr. 6"- 24" diameter and E-Z Flange 26'- 60" diameter. 52" and larger in diameter 90 degree full sweep (1.5 x CL) elbows are fabricated using two 45 degree angles connected with a E-Z Flange and Barrel Clamp unless otherwise specified.

Standard Elbows and Angles are fabricated from 20 gauge galvanized material. Other diameters, throat radiuses and gauges are available, please consult factory.