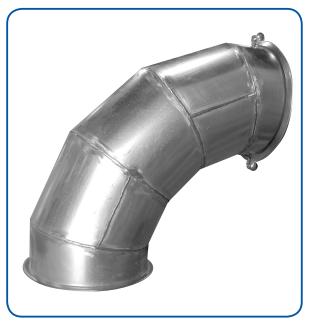

## **Welded Gored Elbows & Angles with E-Z Flange**

www.smcduct.com

Welded elbows and angles are used in high pressure and low leakage systems. Standard Elbows and angles are fabricated from 20 gauge material. Available in E-Z Flange Jr. 6"- 24" diameter and E-Z Flange 26'- 60" diameter. 52" and larger in diameter 90 degree full sweep (1.5 x CL) elbows are fabricated using two 45 degree angles connected with a E-Z Flange and Barrel Clamp unless otherwise specified.

Standard Elbows and Angles are fabricated from 20 gauge galvanized material. Other diameters, throat radiuses and gauges are available, please consult factory.