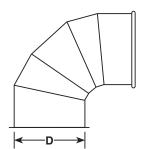

## **Standing Seam Elbows & Angles with E-Z Flange**

Standing Seam fittings work well for medium pressure applications and offer an alternative to welded elbows and angles. These are available from 8" through 60" diameters and fabricated as heavy as 16 gauge. Other diameters and throat radiuses are available.

8"-30" will be a 5 gore one piece standard throat construction. 32" and larger in diameter 90 degree full sweep (1.5 x CL) elbows are fabricated using two 45 degree angles connected with an E-Z flange and barrel clamp unless otherwise specified.