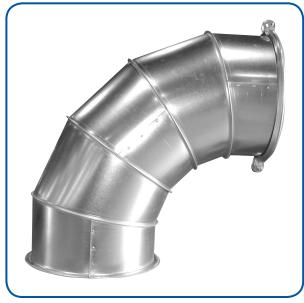

## **Standing Seam Elbows & Angles with E-Z Flange**

Standing Seam fittings work well for medium pressure applications and offer an alternative to welded elbows and angles. These are available from 8" through 60" diameters and fabricated as heavy as 16 gauge. Other diameters and throat radiuses are available.

8"-30" will be a 5 gore one piece standard throat construction. 32" and larger in diameter 90 degree full sweep (1.5 x CL) elbows are fabricated using two 45 degree angles connected with an E-Z flange and barrel clamp unless otherwise specified.