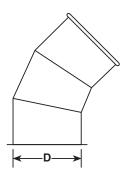

## **Standing Seam Elbows & Angles with E-Z Flange**

Standing Seam fittings work well for medium pressure applications and offer an alternative to welded elbows and angles. These are available from 8" through 60" diameters and fabricated as heavy as 16 gauge. Other diameters and throat radiuses are available.

8"-30" will be a 5 gore one piece standard throat construction. 32" and larger in diameter 90 degree full sweep (1.5 x CL) elbows are fabricated using two 45 degree angles connected with an E-Z flange and barrel clamp unless otherwise specified.