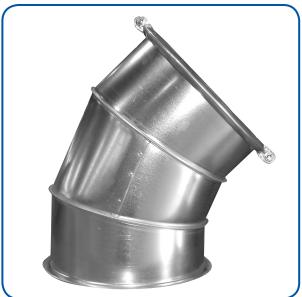

## **Standing Seam Elbows & Angles with E-Z Flange**

Standing Seam fittings work well for medium pressure applications and offer an alternative to welded elbows and angles. These are available from 8" through 60" diameters and fabricated as heavy as 16 gauge. Other diameters and throat radiuses are available.

8"-30" will be a 5 gore one piece standard throat construction. 32" and larger in diameter 90 degree full sweep (1.5 x CL) elbows are fabricated using two 45 degree angles connected with an E-Z flange and barrel clamp unless otherwise specified.