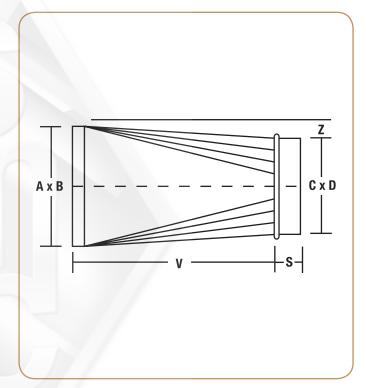

# SHEET METAL CONNECTORS, INC.

www.smcduct.com

MINNEAPOLIS, MN 5850 Main Street N.E. Minneapolis, Minnesota 55432 LOCALLY CALL: 763-572-0000

TOLL FREE: 1-800-328-1966

FAX: 763-572-1100

ROCKFORD, IL

5601 Sandy Hollow Road Rockford, Illinois 61109 LOCALLY CALL: 815-874-4600

TOLL FREE: 1-866-504-4600 FAX: 815-874-9979



## **FLAT OVAL Oval to Round**

Sheet Metal Connectors, Inc. flat oval single wall duct and fittings are one part of our complete line of HVAC products. Flat oval duct has been designed for restricted space conditions that cannot accept round spiral duct. Flat Oval fittings are fabricated with our state of the art equipment and assembled with fully welded seams. Applied end treatments can be E-Z Flange with barrel clamp, standard slip connection, or angle iron rings.



Oval to Round

## **Flat Oval Construction**

Flat oval is for positive pressure applications only. See Sheet Metal Connectors, Inc. recommended size and gauge chart below.

| MAJOR DIMENSION<br>DUCT WIDTH | SPIRAL SEAM DUCT<br>GAUGE | LONGITUDINAL SEAM<br>DUCT GAUGE | GAUGES OF FITTINGS |
|-------------------------------|---------------------------|---------------------------------|--------------------|
| To 24"                        | 24                        | 20                              | 20                 |
| 26" to 36"                    | 22                        | 20                              | 20                 |
| 38" to 48"                    | 22                        | 18                              | 18                 |
| 50" to 60"                    | 20