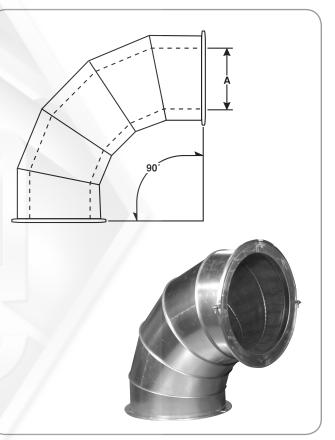

## **Double Wall 90° Elbow with E-Z Flange and Barrel Clamp**

Sheet Metal Connectors, Inc. double wall duct has a complete line of compatible fittings. Fittings can be fabricated with standing seam, elbow lock or welded seam construction. Double wall fittings can be fabricated to desired length and many different configurations. All sizes shall be listed using inside dimensions.

Inside dimensions to be listed

| Standard Throats |            |  |
|------------------|------------|--|
| 8" Thru 18"      | 8" Throat  |  |
| 20" Thru 40"     | 10" Throat |  |
| 42" Thru 60"     | 20" Throat |  |