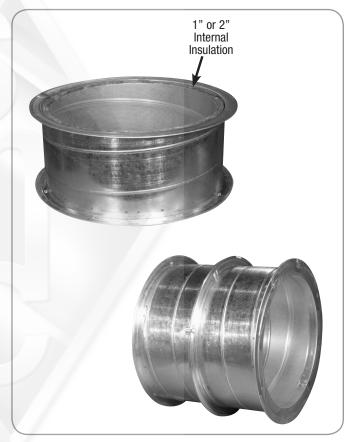

## **Double Wall Pipe with** E-Z Flange and Barrel Clamp

Sheet Metal Connectors, Inc. double wall duct has a complete line of compatible fittings. Fittings can be fabricated with standing seam, elbow lock or welded seam construction. Double wall fittings can be fabricated to desired length and many different configurations. All sizes shall be listed using inside dimensions.

## All fittings can be manufactured with:

- Double Wall E-Z Flange Jr. with Barrel Clamp 6" to 24" Diameter
- Double Wall E-Z Flange with Barrel Clamp 26" to 96" Diameter
- Double Wall Couplings

Inside dimensions to be listed