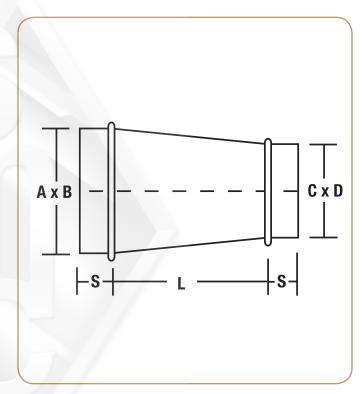

## **FLAT OVAL Concentric Reducer**

Sheet Metal Connectors, Inc. flat oval single wall duct and fittings are one part of our complete line of HVAC products. Flat oval duct has been designed for restricted space conditions that cannot accept round spiral duct. Flat Oval fittings are fabricated with our state of the art equipment and assembled with fully welded seams. Applied end treatments can be E-Z Flange with barrel clamp, standard slip connection, or angle iron rings.

**Concentric Reducer** 