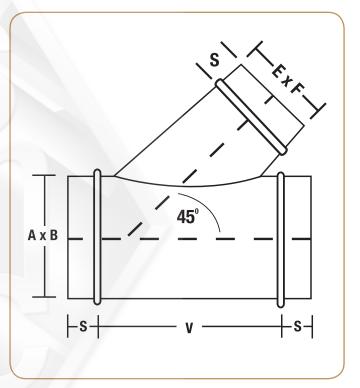

SHEET METAL CONNECTORS, INC.

www.smcduct.com

MINNEAPOLIS, MN 5850 Main Street N.E. Minneapolis, Minnesota 55432 LOCALLY CALL: 763-572-0000 TOLL FREE: 1-800-328-1966

FAX: 763-572-1100

ROCKFORD, IL

5601 Sandy Hollow Road Rockford, Illinois 61109 LOCALLY CALL: 815-874-4600

TOLL FREE: 1-866-504-4600 FAX: 815-874-9979



## **FLAT OVAL Conical Lateral**

Sheet Metal Connectors, Inc. flat oval single wall duct and fittings are one part of our complete line of HVAC products. Flat oval duct has been designed for restricted space conditions that cannot accept round spiral duct. Flat Oval fittings are fabricated with our state of the art equipment and assembled with fully welded seams. Applied end treatments can be E-Z Flange with barrel clamp, standard slip connection, or angle iron rings.



ConicaL Lateral

## **Flat Oval Construction**

Flat oval is for positive pressure applications only. See Sheet Metal Connectors, Inc. recommended size and gauge chart below.

| MAJOR DIMENSION<br>DUCT WIDTH | SPIRAL SEAM DUCT<br>GAUGE | LONGITUDINAL SEAM<br>DUCT GAUGE | GAUGES OF FITTINGS |
|-------------------------------|---------------------------|---------------------------------|--------------------|
| To 24"                        | 24                        | 20                              | 20                 |
| 26" to 36"                    | 22                        | 20                              | 20                 |
| 38" to 48"                    | 22                        | 18                              | 18                 |
| 50" to 60"                    | 20