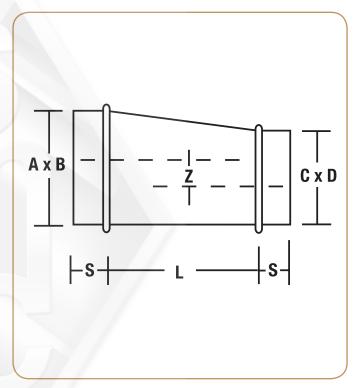

EET METAL CONNECTORS, INC.

www.smcduct.com

MINNEAPOLIS, MN 5850 Main Street N.E. Minneapolis, Minnesota 55432 LOCALLY CALL: 763-572-0000

TOLL FREE: 1-800-328-1966

FAX: 763-572-1100

ROCKFORD, IL

5601 Sandy Hollow Road Rockford, Illinois 61109 LOCALLY CALL: 815-874-4600

TOLL FREE: 1-866-504-4600 FAX: 815-874-9979



## **FLAT OVAL Eccentric Reducer**

Sheet Metal Connectors, Inc. flat oval single wall duct and fittings are one part of our complete line of HVAC products. Flat oval duct has been designed for restricted space conditions that cannot accept round spiral duct. Flat Oval fittings are fabricated with our state of the art equipment and assembled with fully welded seams. Applied end treatments can be E-Z Flange with barrel clamp, standard slip connection, or angle iron rings.



**Eccentric Reducer** Specify Z Dimension - Specify top up, down or flat

## **Flat Oval Construction**

Flat oval is for positive pressure applications only. See Sheet Metal Connectors, Inc. recommended size and gauge chart below.

| MAJOR DIMENSION<br>DUCT WIDTH | SPIRAL SEAM DUCT<br>GAUGE | LONGITUDINAL SEAM<br>DUCT GAUGE | GAUGES OF FITTINGS |
|-------------------------------|---------------------------|---------------------------------|--------------------|
| To 24"                        | 24                        | 20                              | 20                 |
| 26" to 36"                    | 22                        | 20                              | 20                 |
| 38" to 48"                    | 22                        | 18                              | 1