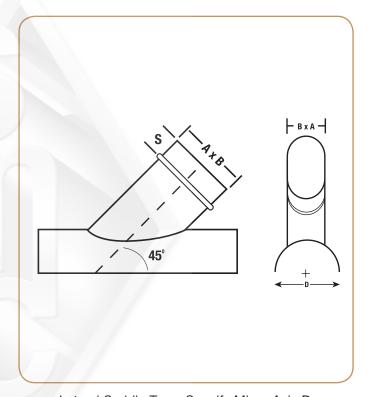

## **FLAT OVAL** Lateral Saddle Tap

Sheet Metal Connectors, Inc. flat oval single wall duct and fittings are one part of our complete line of HVAC products. Flat oval duct has been designed for restricted space conditions that cannot accept round spiral duct. Flat Oval fittings are fabricated with our state of the art equipment and assembled with fully welded seams. Applied end treatments can be E-Z Flange with barrel clamp, standard slip connection, or angle iron rings.

Lateral Saddle Tap - Specify Minor Axis D