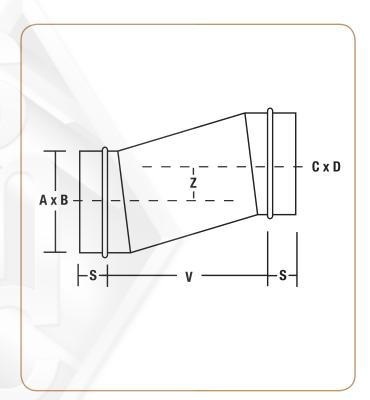

## **FLAT OVAL Offset**

Sheet Metal Connectors, Inc. flat oval single wall duct and fittings are one part of our complete line of HVAC products. Flat oval duct has been designed for restricted space conditions that cannot accept round spiral duct. Flat Oval fittings are fabricated with our state of the art equipment and assembled with fully welded seams. Applied end treatments can be E-Z Flange with barrel clamp, standard slip connection, or angle iron rings.

Offset