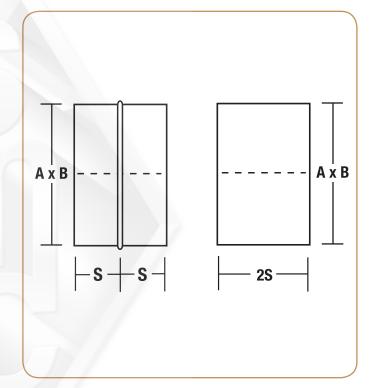

AL CONNECTORS, INC.

**MINNEAPOLIS, MN** 

5850 Main Street N.E. Minneapolis, Minnesota 55432 LOCALLY CALL: 763-572-0000 TOLL FREE: 1-800-328-1966 FAX: 763-572-1100

## www.smcduct.com

**ROCKFORD, IL** 

5601 Sandy Hollow Road **Rockford**, Illinois 61109 LOCALLY CALL: 815-874-4600 TOLL FREE: 1-866-504-4600 FAX: 815-874-9979



## FLAT OVAL Pipe Coupling

Sheet Metal Connectors, Inc. flat oval single wall duct and fittings are one part of our complete line of HVAC products. Flat oval duct has been designed for restricted space conditions that cannot accept round spiral duct. Flat Oval fittings are fabricated with our state of the art equipment and assembled with fully welded seams. Applied end treatments can be E-Z Flange with barrel clamp, standard slip connection, or angle iron rings.



**Pipe Coupling** 

## **Flat Oval Construction**

| See Sheet Metal Connectors, Inc. recommended size and gauge chart below. |                           |                                 |                    |
|--------------------------------------------------------------------------|---------------------------|---------------------------------|--------------------|
| MAJOR DIMENSION<br>DUCT WIDTH                                            | SPIRAL SEAM DUCT<br>GAUGE | LONGITUDINAL SEAM<br>DUCT GAUGE | GAUGES OF FITTINGS |
| To 24"                                                                   | 24                        | 20                              | 20                 |
| 26" to 36"                                                               | 22                        | 20