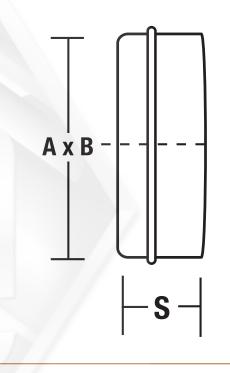

## **FLAT OVAL** Pipe End Cap

Sheet Metal Connectors, Inc. flat oval single wall duct and fittings are one part of our complete line of HVAC products. Flat oval duct has been designed for restricted space conditions that cannot accept round spiral duct. Flat Oval fittings are fabricated with our state of the art equipment and assembled with fully welded seams. Applied end treatments can be E-Z Flange with barrel clamp, standard slip connection, or angle iron rings.

Pipe End Cap