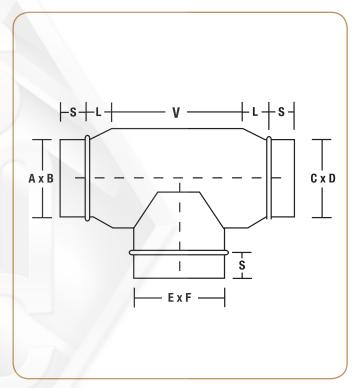

## **FLAT OVAL Reducing Bull Head Tee**

Sheet Metal Connectors, Inc. flat oval single wall duct and fittings are one part of our complete line of HVAC products. Flat oval duct has been designed for restricted space conditions that cannot accept round spiral duct. Flat Oval fittings are fabricated with our state of the art equipment and assembled with fully welded seams. Applied end treatments can be E-Z Flange with barrel clamp, standard slip connection, or angle iron rings.

Reducing Bull Head Tee - Specify With or Without Vanes