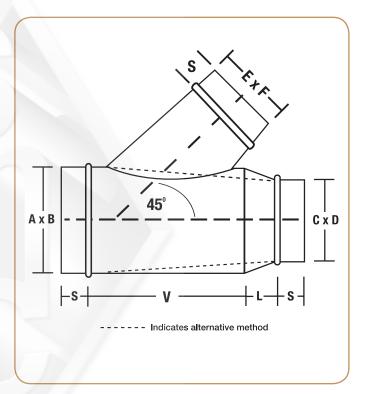

## FLAT OVAL **Reducing Conical Lateral**

Sheet Metal Connectors, Inc. flat oval single wall duct and fittings are one part of our complete line of HVAC products. Flat oval duct has been designed for restricted space conditions that cannot accept round spiral duct. Flat Oval fittings are fabricated with our state of the art equipment and assembled with fully welded seams. Applied end treatments can be E-Z Flange with barrel clamp, standard slip connection, or angle iron rings.

Reducing ConicaL Lateral