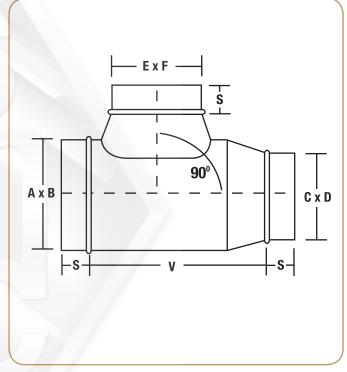

## **FLAT OVAL Reducing Conical Tee**

Sheet Metal Connectors, Inc. flat oval single wall duct and fittings are one part of our complete line of HVAC products. Flat oval duct has been designed for restricted space conditions that cannot accept round spiral duct. Flat Oval fittings are fabricated with our state of the art equipment and assembled with fully welded seams. Applied end treatments can be E-Z Flange with barrel clamp, standard slip connection, or angle iron rings.

Reducing Conical Tee