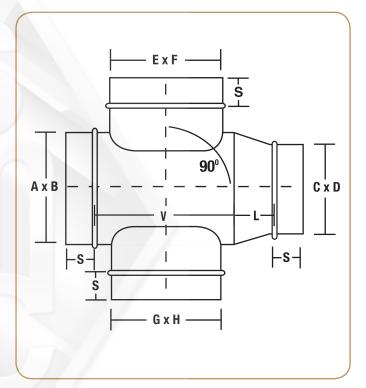

## **FLAT OVAL Reducing Cross**

Sheet Metal Connectors, Inc. flat oval single wall duct and fittings are one part of our complete line of HVAC products. Flat oval duct has been designed for restricted space conditions that cannot accept round spiral duct. Flat Oval fittings are fabricated with our state of the art equipment and assembled with fully welded seams. Applied end treatments can be E-Z Flange with barrel clamp, standard slip connection, or angle iron rings.

Reducing Cross