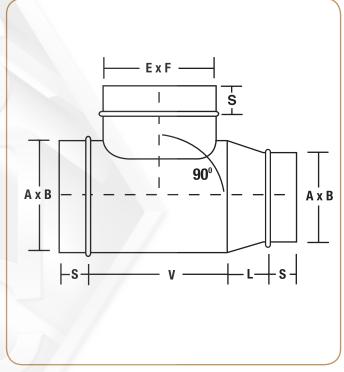

## **FLAT OVAL** Reducing Tee

Sheet Metal Connectors, Inc. flat oval single wall duct and fittings are one part of our complete line of HVAC products. Flat oval duct has been designed for restricted space conditions that cannot accept round spiral duct. Flat Oval fittings are fabricated with our state of the art equipment and assembled with fully welded seams. Applied end treatments can be E-Z Flange with barrel clamp, standard slip connection, or angle iron rings.

**Reducing Tee** 