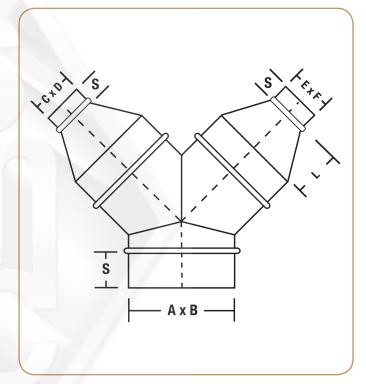

## **FLAT OVAL** Reducing Y Branch

Sheet Metal Connectors, Inc. flat oval single wall duct and fittings are one part of our complete line of HVAC products. Flat oval duct has been designed for restricted space conditions that cannot accept round spiral duct. Flat Oval fittings are fabricated with our state of the art equipment and assembled with fully welded seams. Applied end treatments can be E-Z Flange with barrel clamp, standard slip connection, or angle iron rings.

Reducing Y Branch