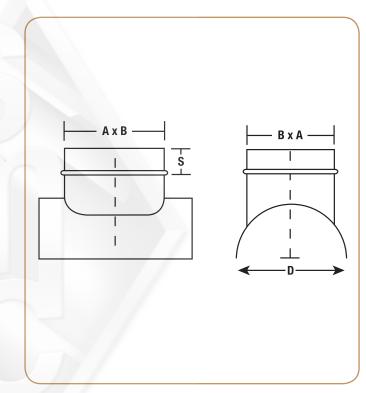

## **FLAT OVAL** Saddle Tap

Sheet Metal Connectors, Inc. flat oval single wall duct and fittings are one part of our complete line of HVAC products. Flat oval duct has been designed for restricted space conditions that cannot accept round spiral duct. Flat Oval fittings are fabricated with our state of the art equipment and assembled with fully welded seams. Applied end treatments can be E-Z Flange with barrel clamp, standard slip connection, or angle iron rings.

Saddle Tap - Specify Minor Axis D