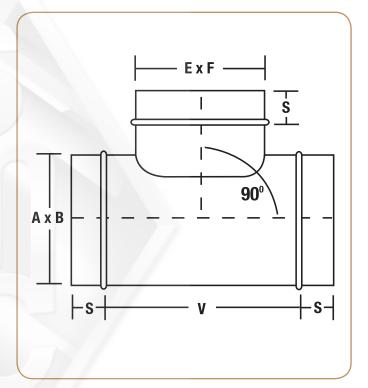

## **FLAT OVAL** Straight Tee

Sheet Metal Connectors, Inc. flat oval single wall duct and fittings are one part of our complete line of HVAC products. Flat oval duct has been designed for restricted space conditions that cannot accept round spiral duct. Flat Oval fittings are fabricated with our state of the art equipment and assembled with fully welded seams. Applied end treatments can be E-Z Flange with barrel clamp, standard slip connection, or angle iron rings.

Straight Tee