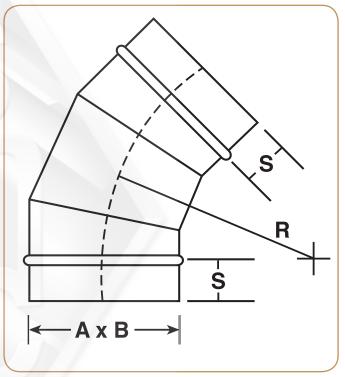

## **FLAT OVAL 45 DEGREE ELBOW - 3 Pieces**

Sheet Metal Connectors, Inc. flat oval single wall duct and fittings are one part of our complete line of HVAC products. Flat oval duct has been designed for restricted space conditions that cannot accept round spiral duct. Flat Oval fittings are fabricated with our state of the art equipment and assembled with fully welded seams. Applied end treatments can be E-Z Flange with barrel clamp, standard slip connection, or angle iron rings.

FOE - (Angle) - (3 Pieces)  $R = A \times 1.5$ 