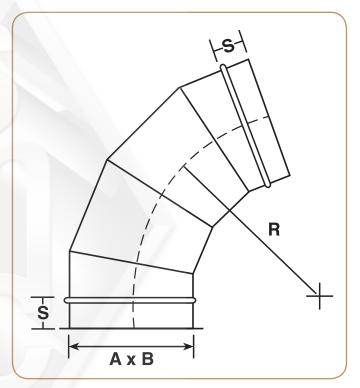

## **FLAT OVAL** 60 DEGREE ELBOW - 4 Pieces

Sheet Metal Connectors, Inc. flat oval single wall duct and fittings are one part of our complete line of HVAC products. Flat oval duct has been designed for restricted space conditions that cannot accept round spiral duct. Flat Oval fittings are fabricated with our state of the art equipment and assembled with fully welded seams. Applied end treatments can be E-Z Flange with barrel clamp, standard slip connection, or angle iron rings.

FOE - (Angle) - (4 Pieces)  $R = A \times 1.5$ 