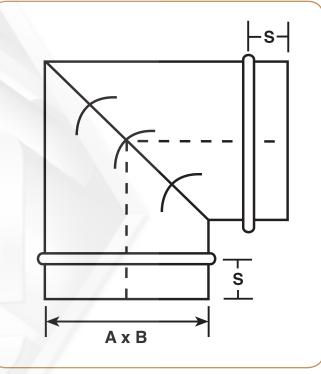

## **FLAT OVAL** 90 DEGREE ELBOW - 2 Pieces

Sheet Metal Connectors, Inc. flat oval single wall duct and fittings are one part of our complete line of HVAC products. Flat oval duct has been designed for restricted space conditions that cannot accept round spiral duct. Flat Oval fittings are fabricated with our state of the art equipment and assembled with fully welded seams. Applied end treatments can be E-Z Flange with barrel clamp, standard slip connection, or angle iron rings.

Mitered 90° Specify with or without vanes