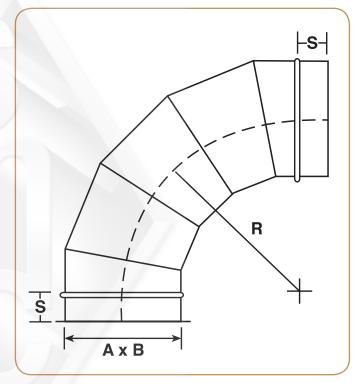

## **FLAT OVAL** 90 DEGREE ELBOW - 5 Pieces

Sheet Metal Connectors, Inc. flat oval single wall duct and fittings are one part of our complete line of HVAC products. Flat oval duct has been designed for restricted space conditions that cannot accept round spiral duct. Flat Oval fittings are fabricated with our state of the art equipment and assembled with fully welded seams. Applied end treatments can be E-Z Flange with barrel clamp, standard slip connection, or angle iron rings.

FOE - (Angle) - (5 Pieces)  $R = A \times 1.5$ 