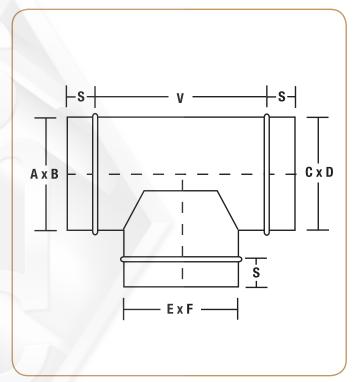

## **FLAT OVAL** Bull Head Tee

Sheet Metal Connectors, Inc. flat oval single wall duct and fittings are one part of our complete line of HVAC products. Flat oval duct has been designed for restricted space conditions that cannot accept round spiral duct. Flat Oval fittings are fabricated with our state of the art equipment and assembled with fully welded seams. Applied end treatments can be E-Z Flange with barrel clamp, standard slip connection, or angle iron rings.

Bull Head Tee - Specify With or Without Vanes