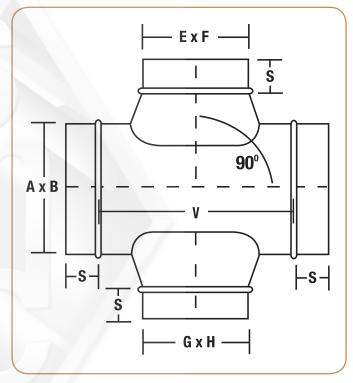

ETAL CONNECTORS, INC.

MINNEAPOLIS, MN WWW.SMC

5850 Main Street N.E. Minneapolis, Minnesota 55432 LOCALLY CALL: 763-572-0000 TOLL FREE: 1-800-328-1966 FAX: 763-572-1100

## www.smcduct.com

ROCKFORD, IL

5601 Sandy Hollow Road Rockford, Illinois 61109 LOCALLY CALL: 815-874-4600 TOLL FREE: 1-866-504-4600 FAX: 815-874-9979



## **FLAT OVAL** Conical Cross

Sheet Metal Connectors, Inc. flat oval single wall duct and fittings are one part of our complete line of HVAC products. Flat oval duct has been designed for restricted space conditions that cannot accept round spiral duct. Flat Oval fittings are fabricated with our state of the art equipment and assembled with fully welded seams. Applied end treatments can be E-Z Flange with barrel clamp, standard slip connection, or angle iron rings.



**Conical Cross** 

## **Flat Oval Construction**

| See Sheet Metal Connectors, Inc. recommended size and gauge chart below. |                           |                                 |                    |
|--------------------------------------------------------------------------|---------------------------|---------------------------------|--------------------|
| MAJOR DIMENSION<br>DUCT WIDTH                                            | SPIRAL SEAM DUCT<br>GAUGE | LONGITUDINAL SEAM<br>DUCT GAUGE | GAUGES OF FITTINGS |
| To 24"                                                                   | 24                        | 20                              | 20                 |
| 26" to 36"                                                               | 22                        | 20