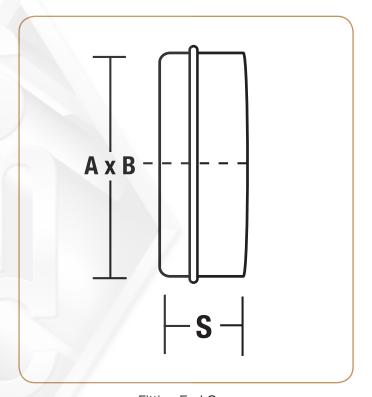

## **FLAT OVAL** Fitting End Cap

Sheet Metal Connectors, Inc. flat oval single wall duct and fittings are one part of our complete line of HVAC products. Flat oval duct has been designed for restricted space conditions that cannot accept round spiral duct. Flat Oval fittings are fabricated with our state of the art equipment and assembled with fully welded seams. Applied end treatments can be E-Z Flange with barrel clamp, standard slip connection, or angle iron rings.

Fitting End Cap