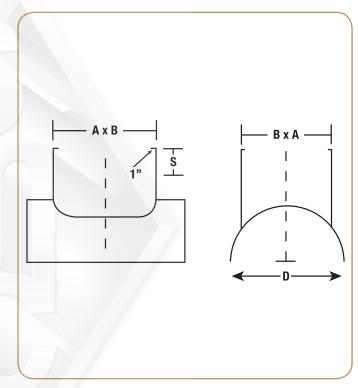

## **FLAT OVAL** Grille Box Tap

Sheet Metal Connectors, Inc. flat oval single wall duct and fittings are one part of our complete line of HVAC products. Flat oval duct has been designed for restricted space conditions that cannot accept round spiral duct. Flat Oval fittings are fabricated with our state of the art equipment and assembled with fully welded seams. Applied end treatments can be E-Z Flange with barrel clamp, standard slip connection, or angle iron rings.

Grille Box Tap - Specify Minor Axis D