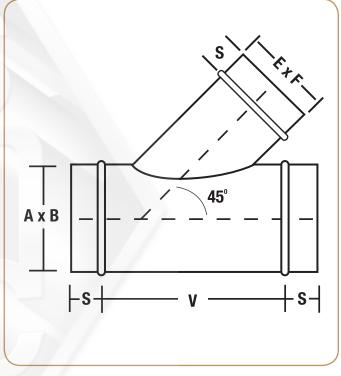

## SHEET METAL CONNECTORS, INC.

MINNEAPOLIS, MN WWW.SN

5850 Main Street N.E. Minneapolis, Minnesota 55432 LOCALLY CALL: 763-572-0000 TOLL FREE: 1-800-328-1966 FAX: 763-572-1100

## www.smcduct.com

ROCKFORD, IL



5601 Sandy Hollow Road Rockford, Illinois 61109 LOCALLY CALL: 815-874-4600 TOLL FREE: 1-866-504-4600 FAX: 815-874-9979

## FLAT OVAL Lateral

Sheet Metal Connectors, Inc. flat oval single wall duct and fittings are one part of our complete line of HVAC products. Flat oval duct has been designed for restricted space conditions that cannot accept round spiral duct. Flat Oval fittings are fabricated with our state of the art equipment and assembled with fully welded seams. Applied end treatments can be E-Z Flange with barrel clamp, standard slip connection, or angle iron rings.



Lateral

## **Flat Oval Construction**

| See Sheet Metal Connectors, Inc. recommended size and gauge chart below. |                           |                                 |                    |
|--------------------------------------------------------------------------|---------------------------|---------------------------------|--------------------|
| MAJOR DIMENSION<br>DUCT WIDTH                                            | SPIRAL SEAM DUCT<br>GAUGE | LONGITUDINAL SEAM<br>DUCT GAUGE | GAUGES OF FITTINGS |
| To 24"                                                                   | 24                        | 20                              | 20                 |
| 26" to 36"                                                               | 22                        | 20