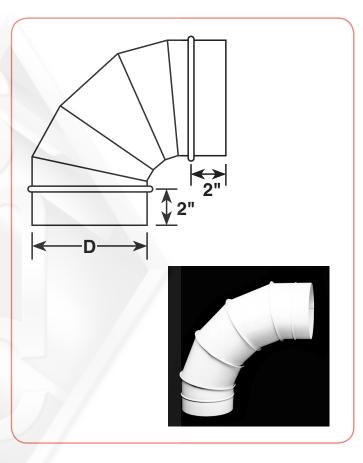

#### Standing Seam Elbows and Angles

Standing Seam fittings work well for medium pressure applications and offer an alternative to riveted elbows and angles. These are available from 8" through 60" diameters and fabricated as heavy as 16 gauge. Other diameters and throat radiuses are available.

#### **Full Sweep Standing Seam Elbows**

8"-30" will be a 5 gore one piece standard throat construction. 32" and larger in diameter (1.5 x CL) 90 degree full sweep elbows are fabricated using two 45 degree angles connected with an E-Z flange and barrel clamp.