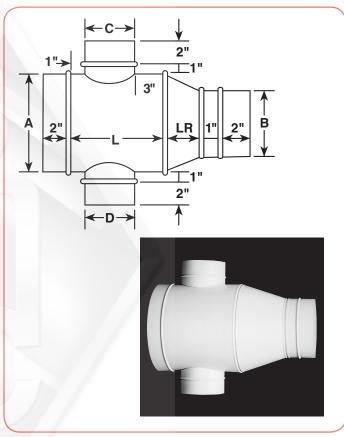

# **Cross with Reducer**

Sheet Metal Connectors, Inc. PVC fittings and connections are fabricated in 4 x 1 or 4 x 4 material to protect against corrosion from soil. SMC PVC fittings are manufactured with an elbow lock seam or standing seam. SMC fabricates PVC fittings in most sizes and configurations using our state of the art equipment. All joints and connections should be sealed in accordance with SMC's recommendations to assure an air tight system.

Dimensions to be listed as follows: A, B, C, D L = Largest of "C" or "D" + 4"