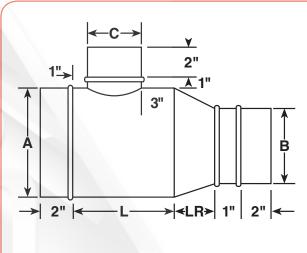

## **Tee with Reducer**

Sheet Metal Connectors, Inc. PVC fittings and connections are fabricated in 4 x 1 or 4 x 4 material to protect against corrosion from soil. SMC PVC fittings are manufactured with an elbow lock seam or standing seam. SMC fabricates PVC fittings in most sizes and configurations using our state of the art equipment. All joints and connections should be sealed in accordance with SMC's recommendations to assure an air tight system.

Dimensions to be listed as follows: A, B, C L = "C" + 4"