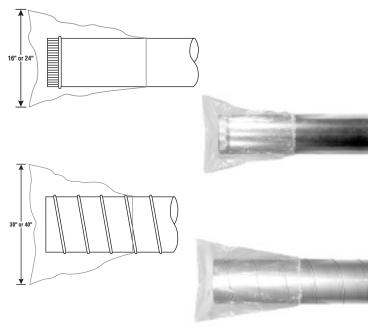

## **ROUND DUCTCAP**

Ductcap<sup>™</sup> is designed to meet mechanical engineers specifications. When using Ductcap<sup>™</sup> to cover all round duct-wall penetrations it will keep moisture, dirt particles, dust and debris from entering the air handling system. This is done without tape, screws or nylon ties. Ductcap<sup>™</sup> is inexpensive, labor saving and reusable! The use of Ductcap<sup>™</sup> will save time, money and will enable contractors to deliver a better product to their customers.

16 x 20 x .002 Fits 6" through 10" round pipe 24 x 20 x .002 Fits 10" through 14" round pipe

6" to 14" are manufactured from .002 mil thickness polypropylene plastic with a 1/4" elastic band that has a stretch capability of approximately 300%.

30 x 30 x .003 Fits 14" through 18" round pipe 40 x 30 x .003 Fits 18" through 24" round pipe

14" to 24" are manufactured from .0025 mil thickness polypropylene plastic with a 1/2" elastic band that has a stretch capability of approximately 300%.

Larger sizes are available. Please consult factory.