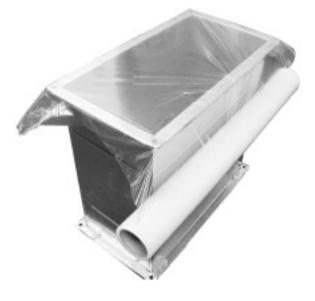

## **RECTANGULAR DUCTCAP**

Rectangular Ductcap is designed to meet mechanical engineers specifications. When using Ductcap during the construction process it will keep moisture, dirt, dust, and debris from entering the handling system. This is done without tapes, screws or nylon ties. Ductcap is inexpensive, labor saving and easy to apply thanks to its pressure sensitive adhesive. The use of ductcap will save time and money allowing contractors to deliver a better product to their customers.

Manufactured in 2 mil thickness. 36" wide x 200' long rolls. Other sizes available. Please consult factory