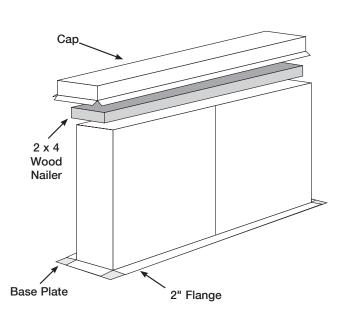

## **Description:**

Our CSR-Curb Support Rails unique design offers a high load bearing capacity. Manufactured in welded 18ga galvanized steel sections that are continuously welded together. This design offers optimum internal reinforcement. The full manufactured section is then attached to the 18ga base plate. A continuous 2 x 4 wood nailer is attached to the top along with the removable counter flashing. The flashing provides an effective method of attaching roofing felts and assuring a water tight application. Standard sizes are 2', 4', 6', 8' and 10' lengths.

## **Standard Construction:**

18ga Galvanized Welded Steel Construction 16" Height 2 x 4 Wood Nailer Counter Flashing Cover Internal Reinforcement