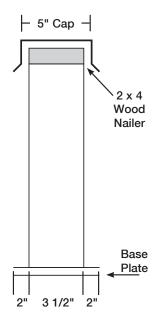

## **Description:**

Our CSR-Curb Support Rails unique design offers a high load bearing capacity. Manufactured in welded 18ga galvanized steel sections that are continuously welded together. This design offers optimum internal reinforcement. The full manufactured section is then attached to the 18ga base plate. A continuous 2 x 4 wood nailer is attached to the top along with the removable counter flashing. The flashing provides an effective method of attaching roofing felts and assuring a water tight application. Standard sizes are 2', 4', 6', 8' and 10' lengths.

## **Standard Construction:**

18ga Galvanized Welded Steel Construction 16" Height 2 x 4 Wood Nailer Counter Flashing Cover Internal Reinforcement