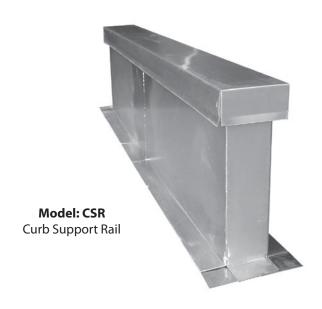

## (CSR) Curb Support Rail

## **Description:**

Our CSR-Curb Support Rails unique design offers a high load bearing capacity. Manufactured in welded 18ga galvanized steel sections that are continuously welded together. This design offers optimum internal reinforcement. The full manufactured section is then attached to the 18ga base plate. A continuous 2 x 4 wood nailer is attached to the top along with the removable counter flashing. The flashing provides an effective method of attaching roofing felts and assuring a water tight application. Standard sizes are 2', 4', 6', 8' and 10' lengths.