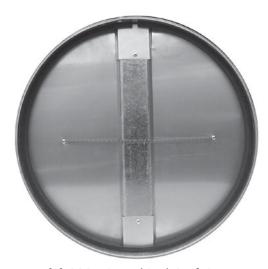

## (RBD) Round Back Draft Damper

## **Description:**

The RBD is our round back draft damper designed to fit inside the pipe. The welded 2" deep frame is undersized 1/4" for easy installation. The .025 aluminum butterfly style blades are attached to the damper using 1/4" plated rod and bronze bushings. Attached to the blades is a spring closure that seals the blade up tightly against a neoprene gasket.