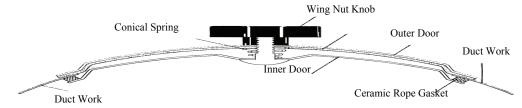

## <u>Specifications</u>

- Tested to 20" w.g., with no leakage noted.
- Meets NFPA 96
- Available in 10x6 and 16x12.
- Metal Thickness: 10x06 16 ga. Black iron
- 16x12 16 ga. Black iron
- Ceramic fiber gasket (2,300°)ensures an air tight seal
- Zinc coated wing nuts are easily turned by hand
- Self adhesive template is provided for easy installation.
- Zinc coated conical springs installed between the inner and outer door.

#### **Installation Instructions**

- 1. Adhere self adhesive template to ductwork.
- 2. Using a pair of sheet metal snips, cut out the template.
- 3. Unscrew wing nuts of door and insert into the opening
- 4. Tighten wing nuts.