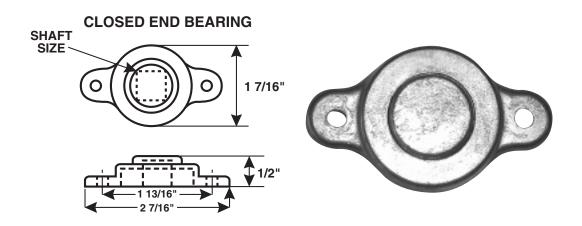

## **ENGINEERED END BEARING**

Elgen's Engineered End Bearings are designed for low leakage applications. The regulator is made from a die cast of Zamac #3 (see below) instead of steel. The die cast alloy core is made with serratoins.

Corrosion Resistant to: Oxygen, Nitrogen, Carbon Dioxide, Inert Gases,

Bi-metallic combination, Organic Chemicals, and Rust proof.

| <b>CLOSED END BEARING</b> |             |
|---------------------------|-------------|
| Model #:                  | Shaft Size: |
| E104                      | 3/8"        |
| E105                      | 1/2"        |